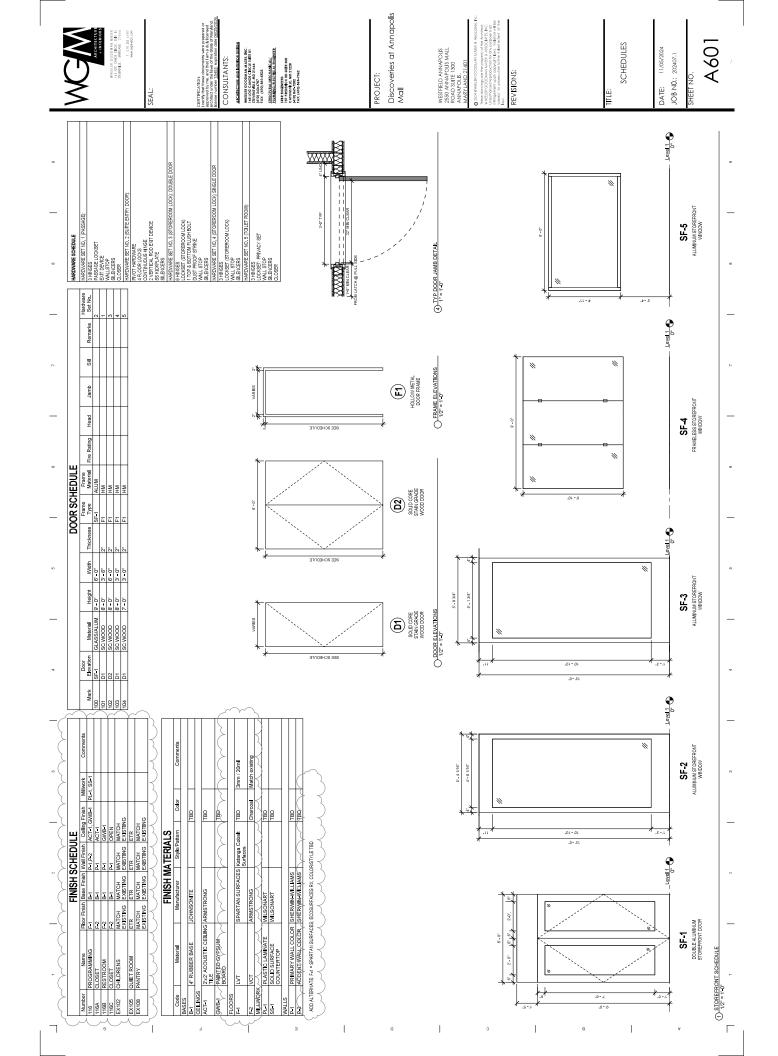

## **TO ALL OFFERORS:**

PLEASE NOTE THE FOLLOWING INFORMATION:

1. Alternate 1 shows the demolition of the flooring in the "NIC" areas. Please clarify the types of flooring/finishes in these areas.

ANSWER: Yes, existing flooring to be demolished at necessary locations to complete work in alternate 1. Flooring to be replaced in kind. See attached markup.

2. Please clarify on A102 (RCP Demo) that the unshaded areas of, Programming, Conference Room, and the Closet, are not to be demolished and replaced.

ANSWER: That is correct. Also please demo and replace the ceiling in the existing bathroom. New markup posted.